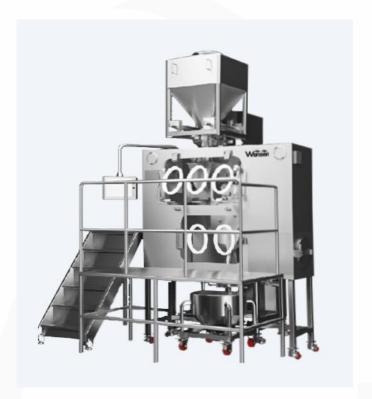

# **Products - Production Equipment**

**Granulation Line** 

**Auto Lifting Bin Blender Series** 

**Granulation Line** 

**Square Cone Bin Blender Series** 

Dry granulation Series

**Coating Series** 

#### **Products - Production Line**

1-5kg Containment batching + granulation

10-200kg Containment granulation line

10-200kg Containment granulation line

10-200kg Containment granulation line

1-30kg Containment Roller compactor