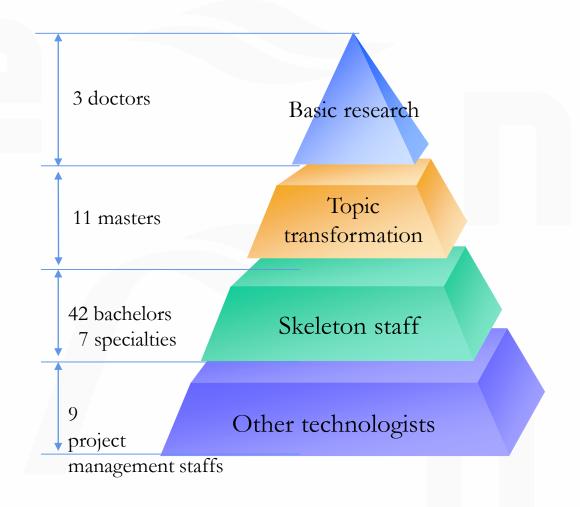

# 72 Existing technologists

- Including 3 doctors, 11 masters, 6
  people of senior professional
  title, and 1 provincial academic leader.
- It is a technical team specialized in overall planning, process optimization, simulation analysis, structural design, automatic control, software development, project management, installation training, verification services, etc.