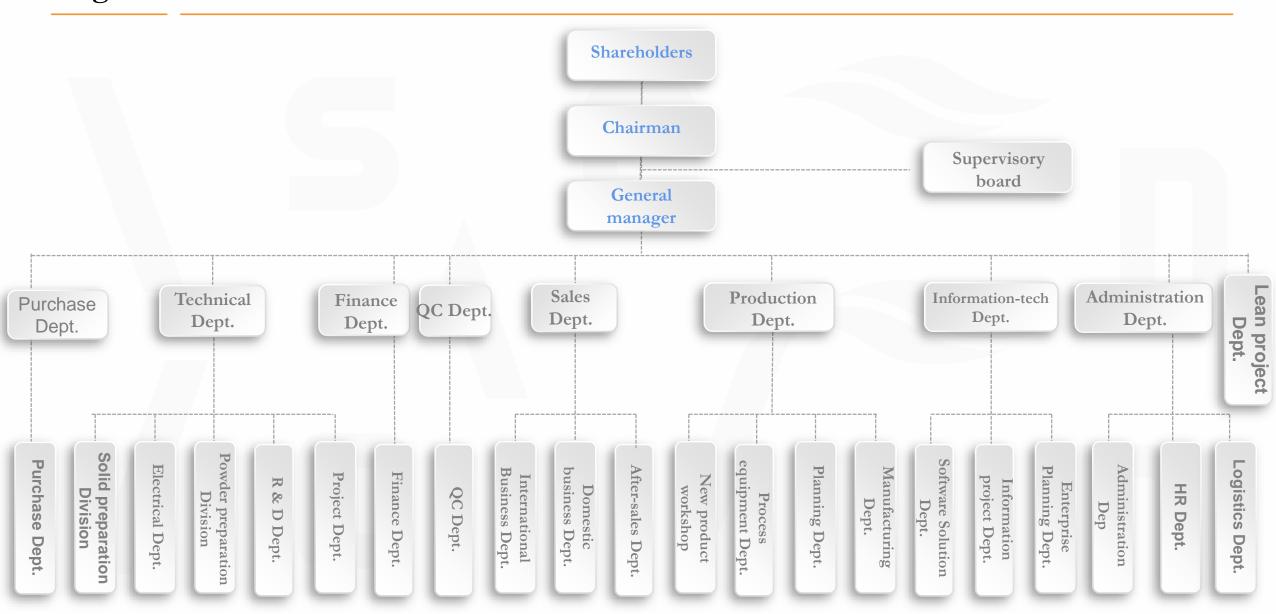

** 400+ staffs
- From Technical team of 72 people, including 11 masters ,3 doctors, 6 people of senior professional title, and 1 provincial academic leader.
- > 370 sets of processing equipment
- 3 provincial-level R&D platforms such as the Solid Equipment Technology
  Research Center
- ≥ 2000m² of laboratories, more than 20 million experimental equipment and testing instruments
- Strategic cooperation with Zhejiang University, Nanchang University, Jiangxi University of Traditional Chinese Medicine, Yichun University, etc
- ➤ Undertake 21 national provincial and ministerial science research projects
- Authorized 146 patents, 28 invention patents, and 20 computer software copyrights
- ➤ 1100+ customers, and export to 40+ countries





#### Chronicle of events





## Organizational chart





#### **Honors**

















- National High-tech Enterprise
- The main products have passed CE certification and TUV certification in North America
- Electromechanical installation general contracting qualification level III
- The "Small Giant" Enterprise of National Professional, Sophisticated, Distinctive, Innovative
- National Major Scientific Research
- Special Undertaking UnitJiangxi Province Intelligent
   Manufacturing Bench-marking Enterprise
- Enterprise with 100+ patent applications in Jiangxi Province
- National intellectual property advantage enterprise
- Major R&D special undertaking enterprise
- Technical leaders of main disciplines in Jiangxi Province project undertaking enterprise
- Undertaking enterprises of the first set of major equipment project in Jiangxi Prov