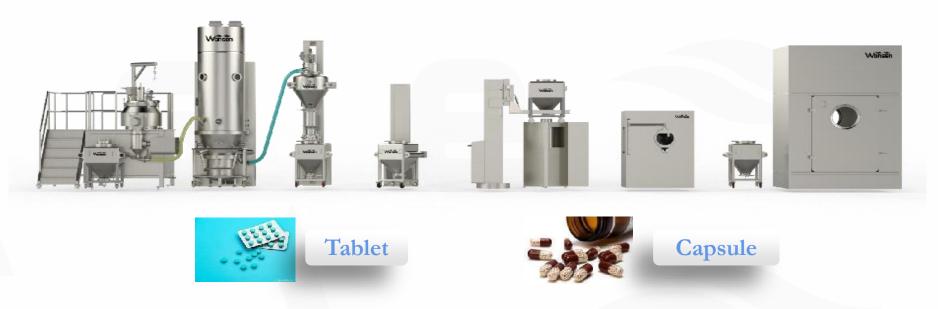

#### **Products - Production Line**

1-5kg Containment batching + granulation

10-200kg Containment granulation line

10-200kg Containment granulation line

10-200kg Containment granulation line

1-30kg Containment Roller compactor

60-200kg Containment Roller compactor

Coating series

Coating series

Tableting press series

Mixing series

Capsule filling series

Cleaning series