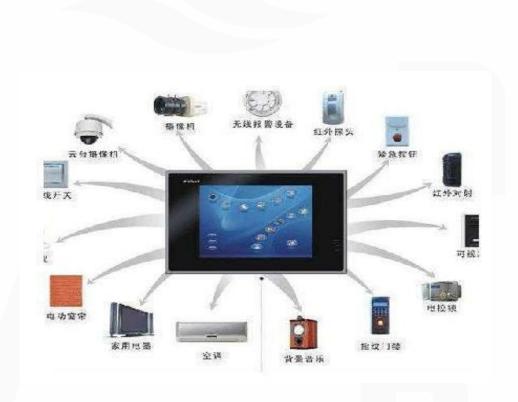

#### Market - Domestic (weak current integration)

- 支持语音。文本两种通知模式
- 支持实时、定时、周期性的通知模式
- 支持自定义区域分组通知模式
- 支持小程序、短信、IP话筒等多种发送手段
- 支持对通知内容和设备运行状态实时监控

综治中心建设内容 一、指挥大屏 号 像素间距1.579 mm 像素组成1R1G1B LED类型SMD1010 1) 一路DVI视频输入 显示屏 2) 一路音频输入 2 独立主 3) 四个网口输出或四路光纤输出 4) RS232接口控制,可级联多台进行统一控制 LED屏体 LED专用钢结构费用及钢架施工费用 配电箱 LED专用配电箱 (20KW,带漏电保护) 提供配电柜到屏幕的强电线,控制器到屏体信号线 配告: 4路HDMI输出, 4路HDMI采集