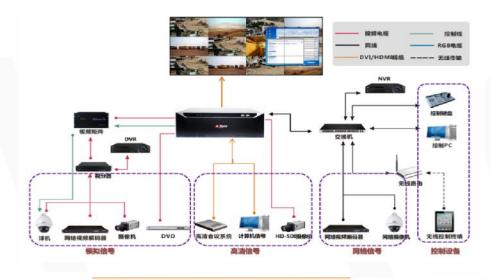

#### Market - Domestic (weak current integration)

- 支持语音。文本两种通知模式
- 支持实时、定时、周期性的通知模式
- 支持自定义区域分组通知模式
- 支持小程序、短信、IP话筒等多种发送手段
- 支持对通知内容和设备运行状态实时监控

综治中心建设内容 一、指挥大屏 号 像素间距1.579 mm 像素组成1R1G1B LED类型SMD1010 1) 一路DVI视频输入 显示屏 2) 一路音频输入 2 独立主 3) 四个网口输出或四路光纤输出 4) RS232接口控制,可级联多台进行统一控制 LED屏体 LED专用钢结构费用及钢架施工费用 配电箱 LED专用配电箱 (20KW,带漏电保护) 提供配电柜到屏幕的强电线,控制器到屏体信号线 配告: 4路HDMI输出, 4路HDMI采集

> )路模拟标清或80路高清信号交换能力; 路高清输出;

划5200万像素点;

路3840\*2160@30fps/160路1080p@30fps

常信号同时接入(BNC/VGA/RGB/DVI/HD-:VI/网络);

5号多种格式无损输出,最高分辨率达到

意屏幕组合;支持网络远程控制,网络键盘、模

支持Mac、Windows、Android、IOS等终端 段影传输;

支持2.4G和5G双频协议,让手机传屏的同时 分享上网两不误;

示:支持8个终端同时接入,双画面同屏显

Yichun Government Comprehensive Management Center Project