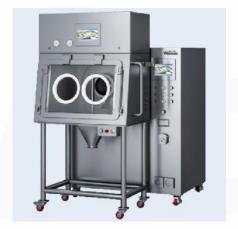

#### **Products - Production Line**

1-5kg Containment batching + granulation

10-200kg Containment granulation line

10-200kg Containment granulation line

10-200kg Containment granulation line

1-30kg Containment Roller compactor