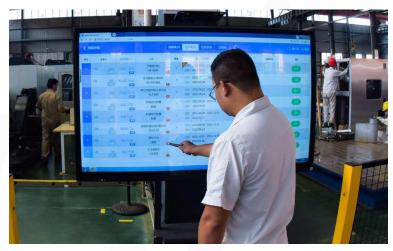

## Production - Digital Management

Realize digital management from order - planning - blanking - metalworking - sheet metal - polishing - assembly - delivery - acceptance - service

## **Products - Digital Solutions**

Digital factory

Weak current integration