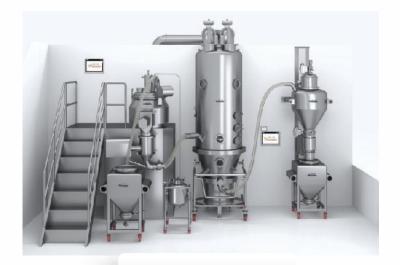

# **Products - Production Equipment**

**Granulation Line** 

**Auto Lifting Bin Blender Series** 

**Granulation Line** 

**Square Cone Bin Blender Series** 

Dry granulation Series

**Coating Series** 

# **Products - Production Equipment**

Single Column Lifting
Blender Series

**Cone Mill Series** 

**Lifting Series** 

**IBC Bin Series** 

Hammer Mill Series

**Cleaning Series** 

#### **Products - Production Line**

1-5kg Containment batching + granulation

10-200kg Containment granulation line

10-200kg Containment granulation line

10-200kg Containment granulation line

1-30kg Containment Roller compactor

60-200kg Containment Roller compactor

Coating series

Coating series

Tableting press series

Mixing series

Capsule filling series

Cleaning series