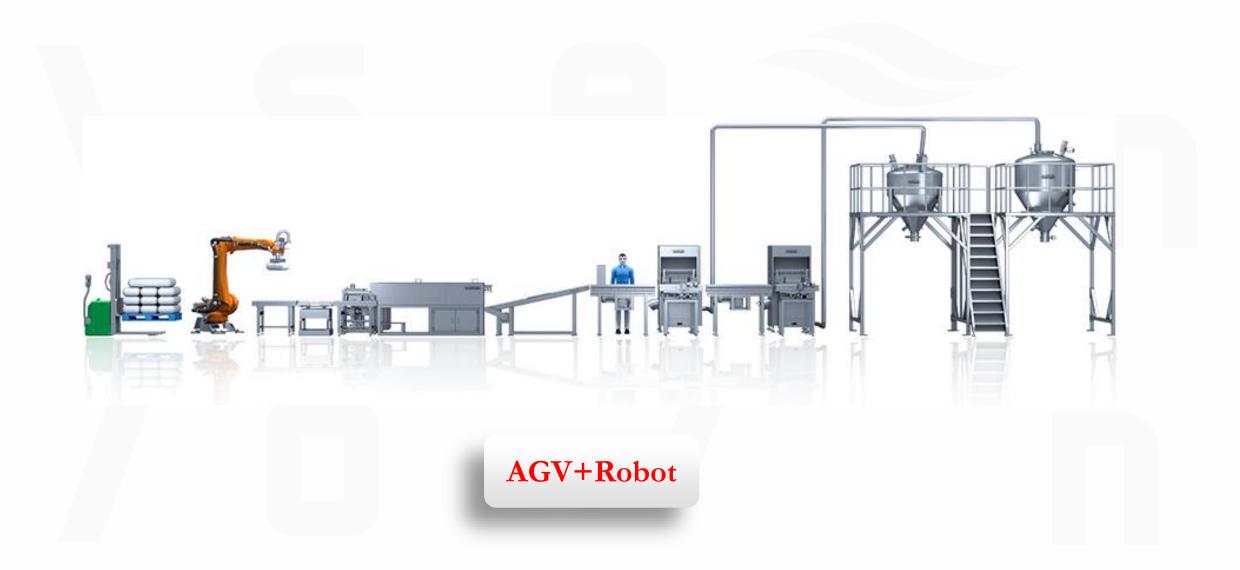

## Product - Powder automatic production line(semi-automatic)

Feeding station+Manual assistance

## Product - Powder automatic production line(dust-free and automatic)