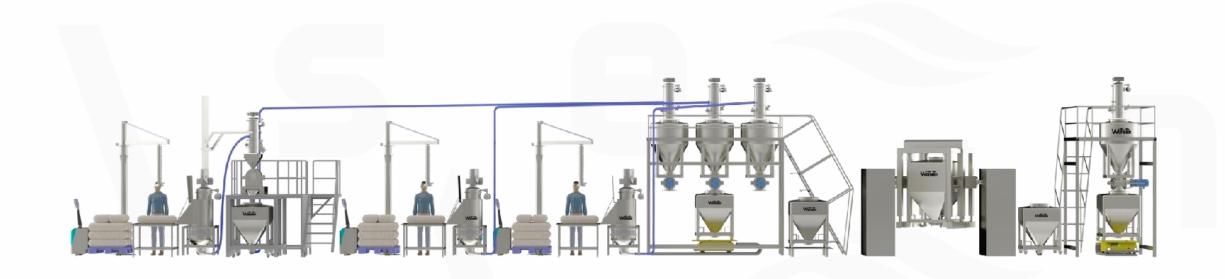

## Product - Powder automatic production line(semi-automatic)

Feeding station+Manual assistance

## Product - Powder automatic production line(dust-free and automatic)