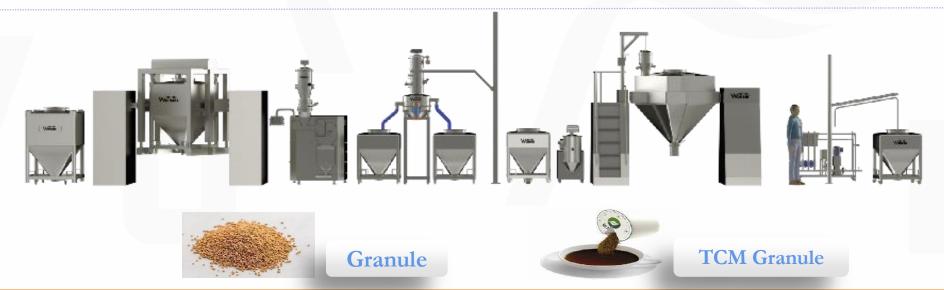

#### **Products - Production Line**

1-5kg Containment batching + granulation

10-200kg Containment granulation line

10-200kg Containment granulation line

10-200kg Containment granulation line

1-30kg Containment Roller compactor

60-200kg Containment Roller compactor

Coating series

Coating series

Tableting press series

Mixing series

Capsule filling series

Cleaning series